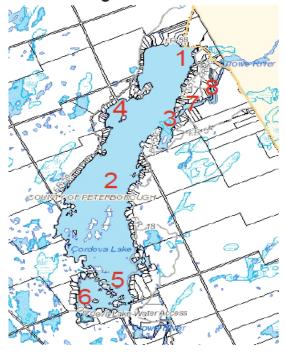

## E. coli Testing Sites

| Sample<br>Date | Sample<br>Time Range                        | Beach<br>1 | Stump<br>Bay<br>4 | River<br>Bridge<br>8 | River<br>Midway<br>7 | River<br>Mouth<br>3 | Mid<br>Lake<br>2 | South<br>End<br>East 5 | South<br>End<br>West 6 |
|----------------|---------------------------------------------|------------|-------------------|----------------------|----------------------|---------------------|------------------|------------------------|------------------------|
| 26-Jun-24      | 10:00 am - 10:40 am                         | 11         | 3                 |                      |                      | 71                  | 4                | 2                      | 2                      |
| 08-Jul-24      | 11:15 am - 11:50 am (concentrated on river) |            |                   | 23                   | 47                   | 34                  |                  |                        |                        |
| 02-Aug-24      | 11:10 am - 12:10 pm                         | 5          | 2                 |                      |                      | 45                  | 8                | 3                      | 19                     |
| 11-Sep-24      | 11:40 am - 12:45 pm                         | 4          | 1                 |                      |                      | 25                  | 1                | 1                      | 1                      |